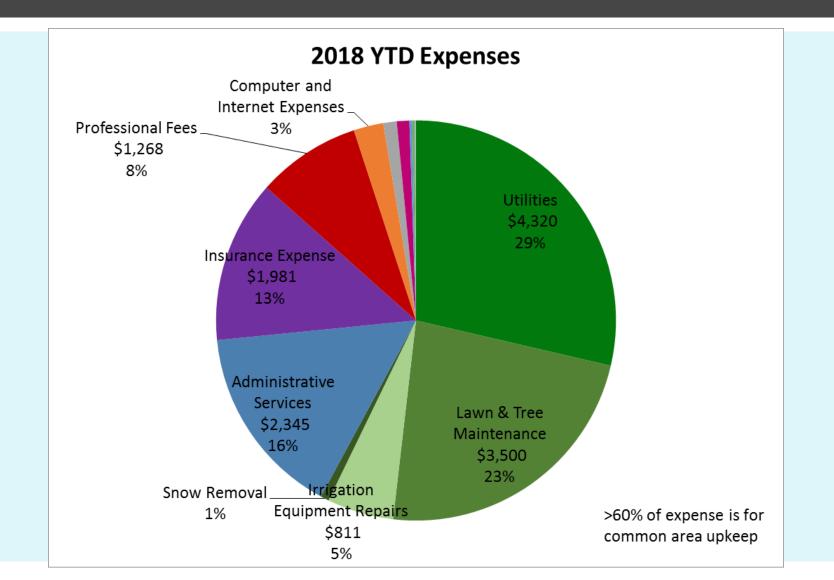

- Member rate is 10% above contract rate to account for late/non-payment risk
- Service provider Bestway Disposal
  - Tuesday pickup
  - Will look for trash can if not at curb

# **GOALS FOR 2019**

- Investigate xeriscaping a portion of common sidewalk area
- New website
  - Lower operating cost and better suited to our needs
- Community Trash Service
  - Covenants revision
- Common area fence repairs

## **ELECTION OF BOARD OF DIRECTORS**



Amanda Brush 5465 Sample



Bradley Gildin 5520 Sample



Shane Smith 5465 Flag



Shawna Uehling 5575 Sample



Each property gets one full vote that can be divided fractionally among individual owners if you so choose. Unless stated otherwise, the vote will be divided equality across those individuals that cast a vote.

### **TREASURE'S REPORT**



#### Purpose

- To pay for long term repairs and replacement of capital improvements, in our case items like the fence, sidewalk, major irrigation equipment and systems and landscaping
- Our Covenants, <u>Section 1.8.C</u> requires that we establish a reasonable reserve fund for the repair and replacement of Common Elements
- Our covenants do not allow for a special assessments, which many HOA's rely on to pay for major repairs or replacements

#### Current State

**\$4,200** 





#### Fund the following projects in the next three years

- Fence repair (2019) \$4,000
- Sidewalk repairs (2021) \$2,700
- Xeriscaping partial common area (2020) \$5,000
- Irrigation system repairs (Unknown) \$2,000

#### Plan

- 2019 budget \$1,775 addition to reserve fund (\$32/year/house)
  - Should be \$4